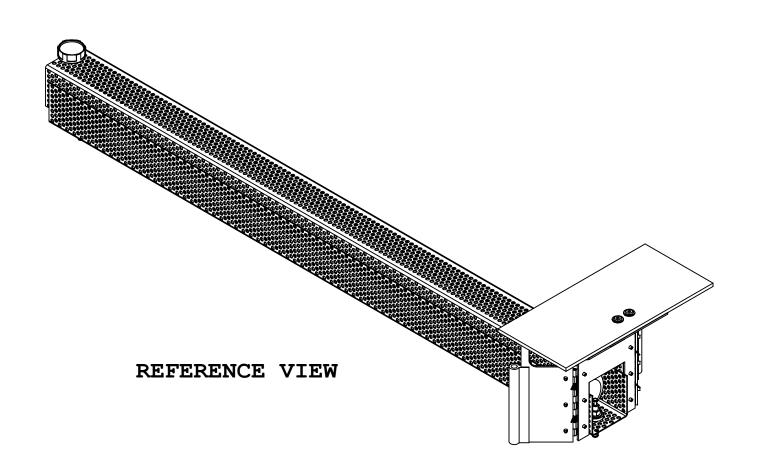

| ] | NOT | ES:                                                                                                                                                                                                                                                                                                                                                                                                                   |        |
|---|-----|-----------------------------------------------------------------------------------------------------------------------------------------------------------------------------------------------------------------------------------------------------------------------------------------------------------------------------------------------------------------------------------------------------------------------|--------|
| • | 1.  | WEIGHT (DRY): 15-LBS                                                                                                                                                                                                                                                                                                                                                                                                  |        |
| : | 2.  | <ul> <li>MATERIALS:</li> <li>A. DEBRIS SHIELD: PERFORATED STAINLESS STEEL<br/>ALLOY WITH 51% OPEN AREA</li> <li>B. BYPASS HOOD: ALUMINUM ALLOY, 0.062 THK</li> <li>C. SUPPORT HARDWARE: CRES 300 SERIES</li> </ul>                                                                                                                                                                                                    |        |
|   | 3.  | <pre>PERFORMANCE CHARACTERISTICS:<br/>A. PERFORATED DEBRIS SHIELD<br/>FLOW RATE: 1440 GPM (3.2 CFS)<br/>B. DEBRIS CAPACITY: 0.96 CU-FT<br/>C. BYPASS FLOW RATE: 109 GPM (0.24 CFS)</pre>                                                                                                                                                                                                                              |        |
|   | 4.  | ADJUSTMENT RANGE:<br>A. MINIMUM TRENCH WIDTH: 6.0-IN<br>B. MAXIMUM TRENCH WIDTH: 10.0-IN<br>C. MINIMUM TRENCH DRAIN DEPTH:<br>10" BELOW BOTTOM OF GRATE(s)                                                                                                                                                                                                                                                            |        |
|   | 5.  | TYPICAL INSTALLATION:<br>CAREFULLY REMOVE THE TRENCH DRAIN GRATE(S)<br>AND PLACE THE FILTER UNIT DIRECTLY ON THE<br>DRAIN FLOOR. VERIFY THAT THE BYPASS HOOD<br>IS AT OR BELOW THE GRATE SUPPORT LEDGE SO<br>NOT TO INTERFERE WITH THE RE-INSTALLED GRATE(S).<br>WITH THE TRENCH DRAIN FILTER APPROXIMATELY<br>CENTERED IN THE DRAIN TROUGH, MARK, DRILL AND SECURE<br>UNIT IN PLACE WITH THE STRIKE ANCHORS PROVIDED | TRENCH |
| , | 6.  | MAINTENANCE:<br>SYSTEM IS DESIGNED TO BE EASILY OPENED FOR<br>CLEANING OF DEBRIS AND REMOVAL OF FILTER BOOM.<br>USE STANDARD VACTOR HOSE OR SIMPLE SHOVEL<br>AND RAKE TO REMOVE DEBRIS. DISPOSE OF FILTER<br>BOOM AND DEBRIS ACCORDING TO LOCAL ORDINANCES/<br>REGULATIONS. PRESSURE WASH DEBRIS SHIELD AS<br>NEEDED AND INSERT NEW FILTER BOOM.                                                                      |        |