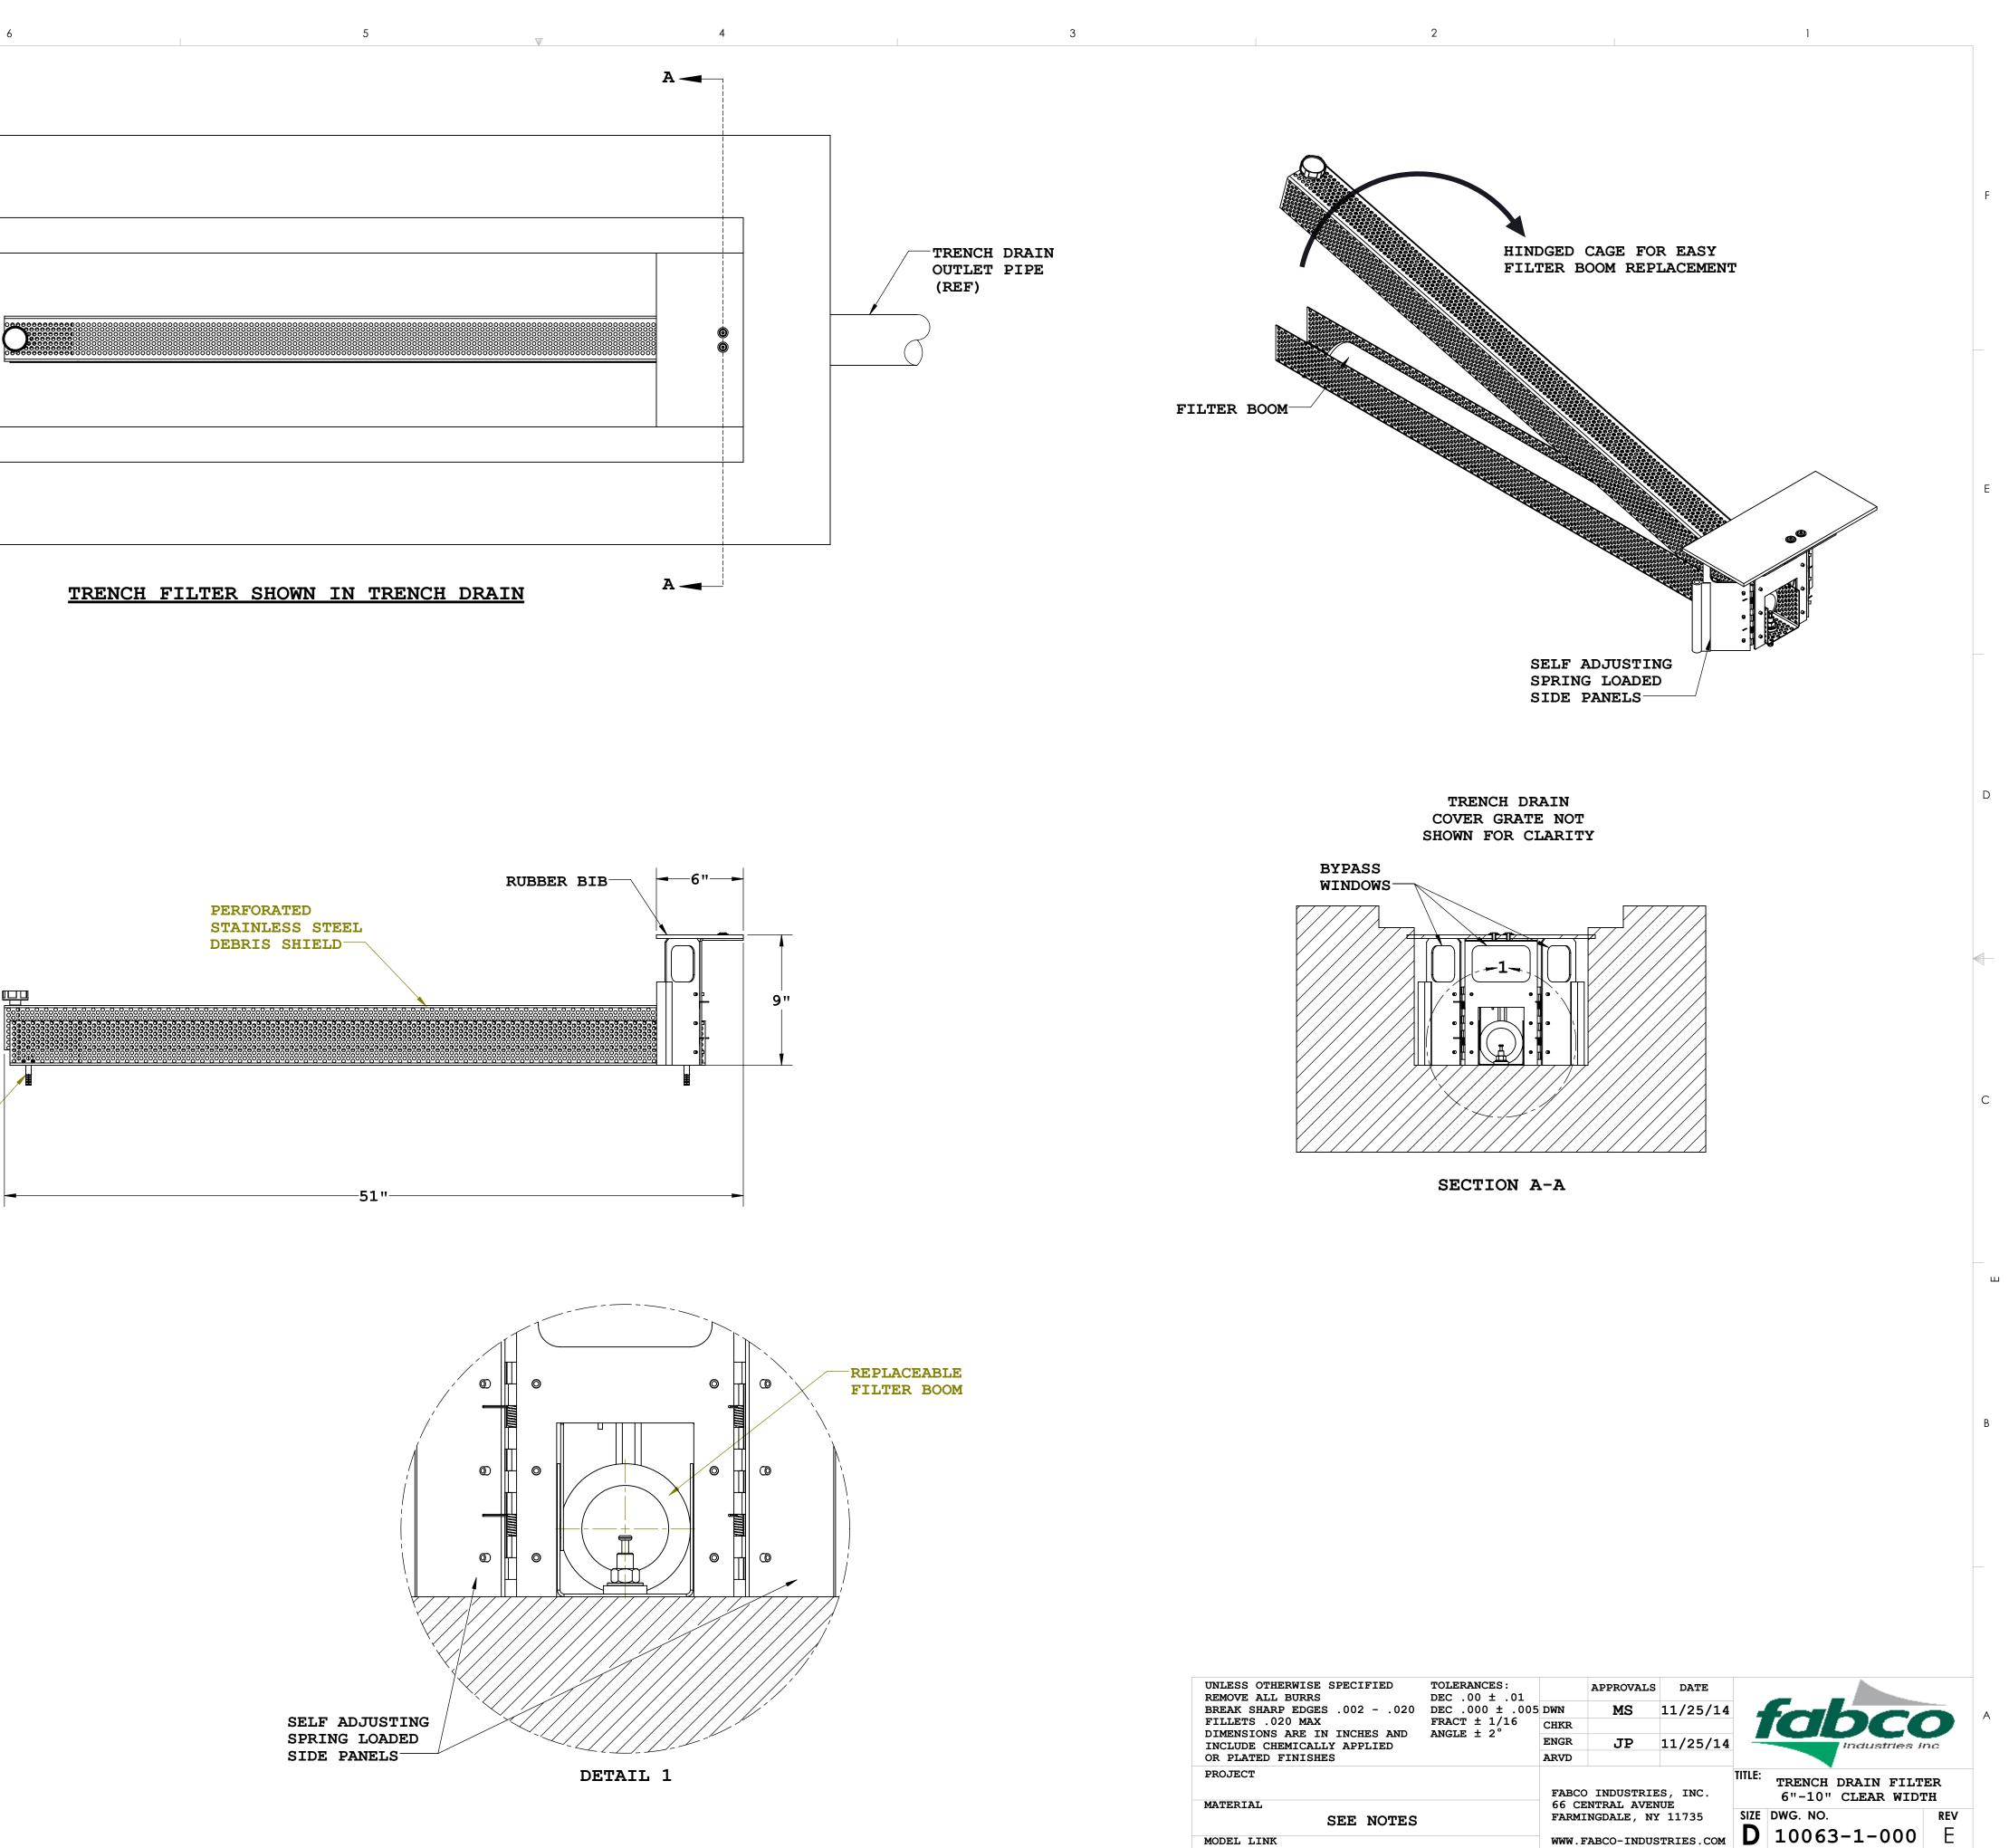

| ] | NOT | ES:                                                                                                                                                                                                                                                                                                                                                                                                                   |        |
|---|-----|-----------------------------------------------------------------------------------------------------------------------------------------------------------------------------------------------------------------------------------------------------------------------------------------------------------------------------------------------------------------------------------------------------------------------|--------|
| • | 1.  | WEIGHT (DRY): 15-LBS                                                                                                                                                                                                                                                                                                                                                                                                  |        |
| : | 2.  | <ul> <li>MATERIALS:</li> <li>A. DEBRIS SHIELD: PERFORATED STAINLESS STEEL<br/>ALLOY WITH 51% OPEN AREA</li> <li>B. BYPASS HOOD: ALUMINUM ALLOY, 0.062 THK</li> <li>C. SUPPORT HARDWARE: CRES 300 SERIES</li> </ul>                                                                                                                                                                                                    |        |
|   | 3.  | <pre>PERFORMANCE CHARACTERISTICS:<br/>A. PERFORATED DEBRIS SHIELD<br/>FLOW RATE: 1440 GPM (3.2 CFS)<br/>B. DEBRIS CAPACITY: 0.96 CU-FT<br/>C. BYPASS FLOW RATE: 109 GPM (0.24 CFS)</pre>                                                                                                                                                                                                                              |        |
|   | 4.  | ADJUSTMENT RANGE:<br>A. MINIMUM TRENCH WIDTH: 6.0-IN<br>B. MAXIMUM TRENCH WIDTH: 10.0-IN<br>C. MINIMUM TRENCH DRAIN DEPTH:<br>10" BELOW BOTTOM OF GRATE(s)                                                                                                                                                                                                                                                            |        |
|   | 5.  | TYPICAL INSTALLATION:<br>CAREFULLY REMOVE THE TRENCH DRAIN GRATE(S)<br>AND PLACE THE FILTER UNIT DIRECTLY ON THE<br>DRAIN FLOOR. VERIFY THAT THE BYPASS HOOD<br>IS AT OR BELOW THE GRATE SUPPORT LEDGE SO<br>NOT TO INTERFERE WITH THE RE-INSTALLED GRATE(S).<br>WITH THE TRENCH DRAIN FILTER APPROXIMATELY<br>CENTERED IN THE DRAIN TROUGH, MARK, DRILL AND SECURE<br>UNIT IN PLACE WITH THE STRIKE ANCHORS PROVIDED | TRENCH |
| , | 6.  | MAINTENANCE:<br>SYSTEM IS DESIGNED TO BE EASILY OPENED FOR<br>CLEANING OF DEBRIS AND REMOVAL OF FILTER BOOM.<br>USE STANDARD VACTOR HOSE OR SIMPLE SHOVEL<br>AND RAKE TO REMOVE DEBRIS. DISPOSE OF FILTER<br>BOOM AND DEBRIS ACCORDING TO LOCAL ORDINANCES/<br>REGULATIONS. PRESSURE WASH DEBRIS SHIELD AS<br>NEEDED AND INSERT NEW FILTER BOOM.                                                                      |        |

USE ONLY FABCO REPLACEABLE FILTER BOOM, P/N: 10063-1-"SEE TABLE".

8

D

С

В

(TYP 2PL) —

6

STRIKE