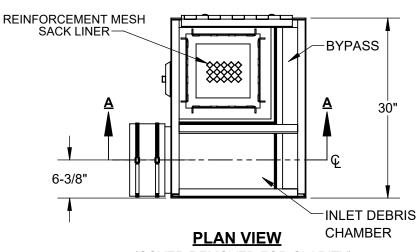

## NOTES:

- WEIGHT (APPROX.):
  A) EMPTY W/STORMSACK: 200-LB MAX
  B) FULL OF WATER: 2500-LB MAX
- 2. MATERIAL:
- A) FILTER HOUSING AND COVER: ALUMMIUM, 5000 SERIES B) INLET/OUTLET STUBS: THICK WALL ALUMINUM ALLOY C) SUPPORT HARDWARE: CRES 300 SERIES OR EQUAL
- 3. PERFORMANCE CHARACTERISTICS (TYP):
- A) DEBRIS CAPACITY: .74 CU-FT
- B) FILTERED FLOW RATE: 1000 GPM (2.2 CFS)
- C) BYPASS FLOW RATE: 800 GPM (1.8 CFS)
- 4. TYPICAL INSTALLATION: CUT DOWNSPOUT PIPE AND CONNECT THE 10" INLET AND OUTLET PIPES AS REQUIRED TO REDIRECT RAIN FLOW THROUGH THE FILTER BOX. RUBBER CONNECTION BOOTS ARE PROVIDED.
- 5. GEOTEXTILE STORMSACK IS REMOVABLE FOR EASY CLEANING.
- 6. ALL TANK DIMENSIONS ARE REFERENCE.