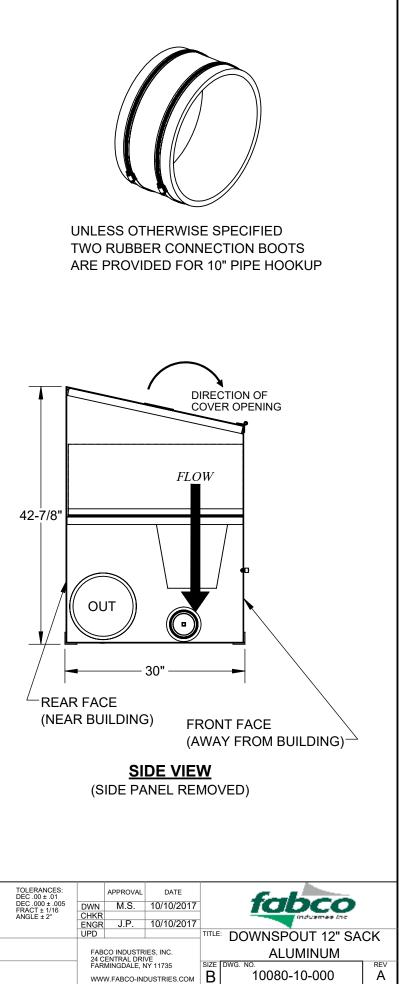

## NOTES:

- WEIGHT (APPROX.):
  A) EMPTY W/STORMSACK: 200-LB MAX
  B) FULL OF WATER: 2500-LB MAX
- 2. MATERIAL:
- A) FILTER HOUSING AND COVER: ALUMMIUM, 5000 SERIES B) INLET/OUTLET STUBS: THICK WALL ALUMINUM ALLOY C) SUPPORT HARDWARE: CRES 300 SERIES OR EQUAL
- 3. PERFORMANCE CHARACTERISTICS (TYP):
- A) DEBRIS CAPACITY: .74 CU-FT
- B) FILTERED FLOW RATE: 1000 GPM (2.2 CFS)
- C) BYPASS FLOW RATE: 800 GPM (1.8 CFS)
- 4. TYPICAL INSTALLATION: CUT DOWNSPOUT PIPE AND CONNECT THE 10" INLET AND OUTLET PIPES AS REQUIRED TO REDIRECT RAIN FLOW THROUGH THE FILTER BOX. RUBBER CONNECTION BOOTS ARE PROVIDED.
- 5. GEOTEXTILE STORMSACK IS REMOVABLE FOR EASY CLEANING.
- 6. ALL TANK DIMENSIONS ARE REFERENCE.