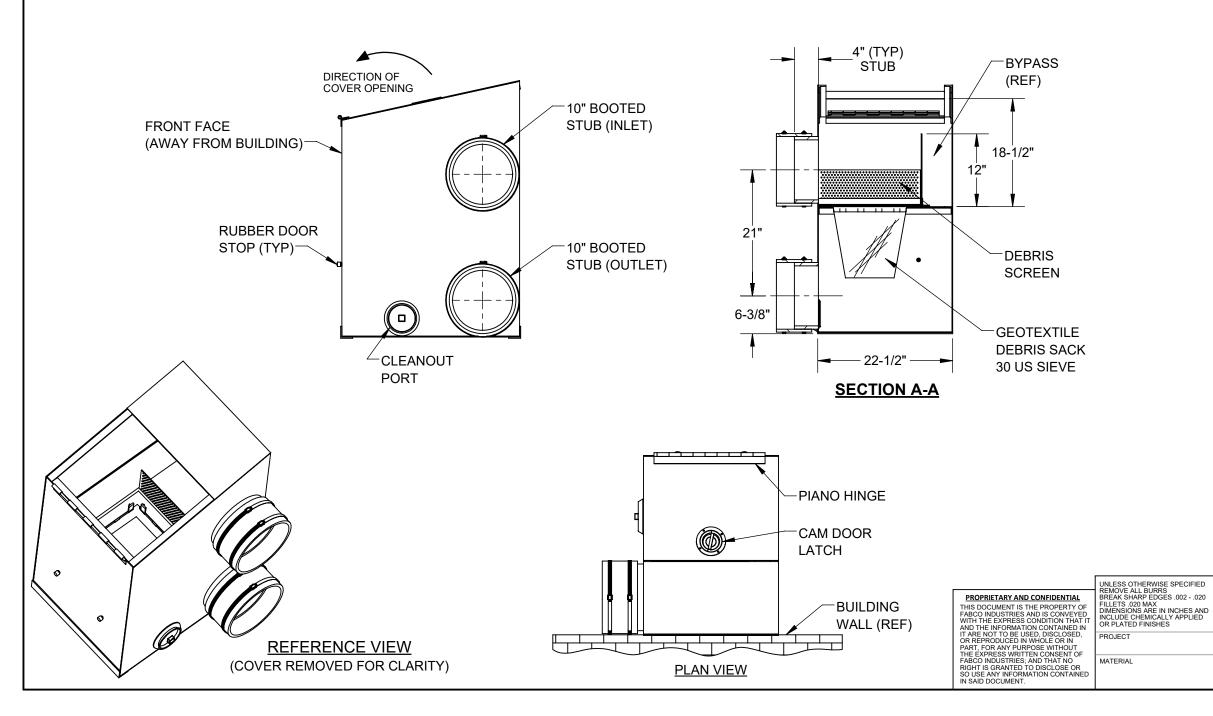

## NOTES:

- WEIGHT (APPROX.):
  A) EMPTY W/STORMSACK: 200-LB MAX
  B) FULL OF WATER: 2500-LB MAX
- 2. MATERIAL:
- A) FILTER HOUSING AND COVER: ALUMMIUM, 5000 SERIES B) INLET/OUTLET STUBS: THICK WALL ALUMINUM ALLOY C) SUPPORT HARDWARE: CRES 300 SERIES OR EQUAL
- 3. PERFORMANCE CHARACTERISTICS (TYP):
- A) DEBRIS CAPACITY: .74 CU-FT
- B) FILTERED FLOW RATE: 1000 GPM (2.2 CFS)
- C) BYPASS FLOW RATE: 800 GPM (1.8 CFS)
- 4. TYPICAL INSTALLATION: CUT DOWNSPOUT PIPE AND CONNECT THE 10" INLET AND OUTLET PIPES AS REQUIRED TO REDIRECT RAIN FLOW THROUGH THE FILTER BOX. RUBBER CONNECTION BOOTS ARE PROVIDED.
- 5. GEOTEXTILE STORMSACK IS REMOVABLE FOR EASY CLEANING.
- 6. ALL TANK DIMENSIONS ARE REFERENCE.

(COVER REMOVED FOR CLARITY)

SCALE: NONE

SHEET 1 OF