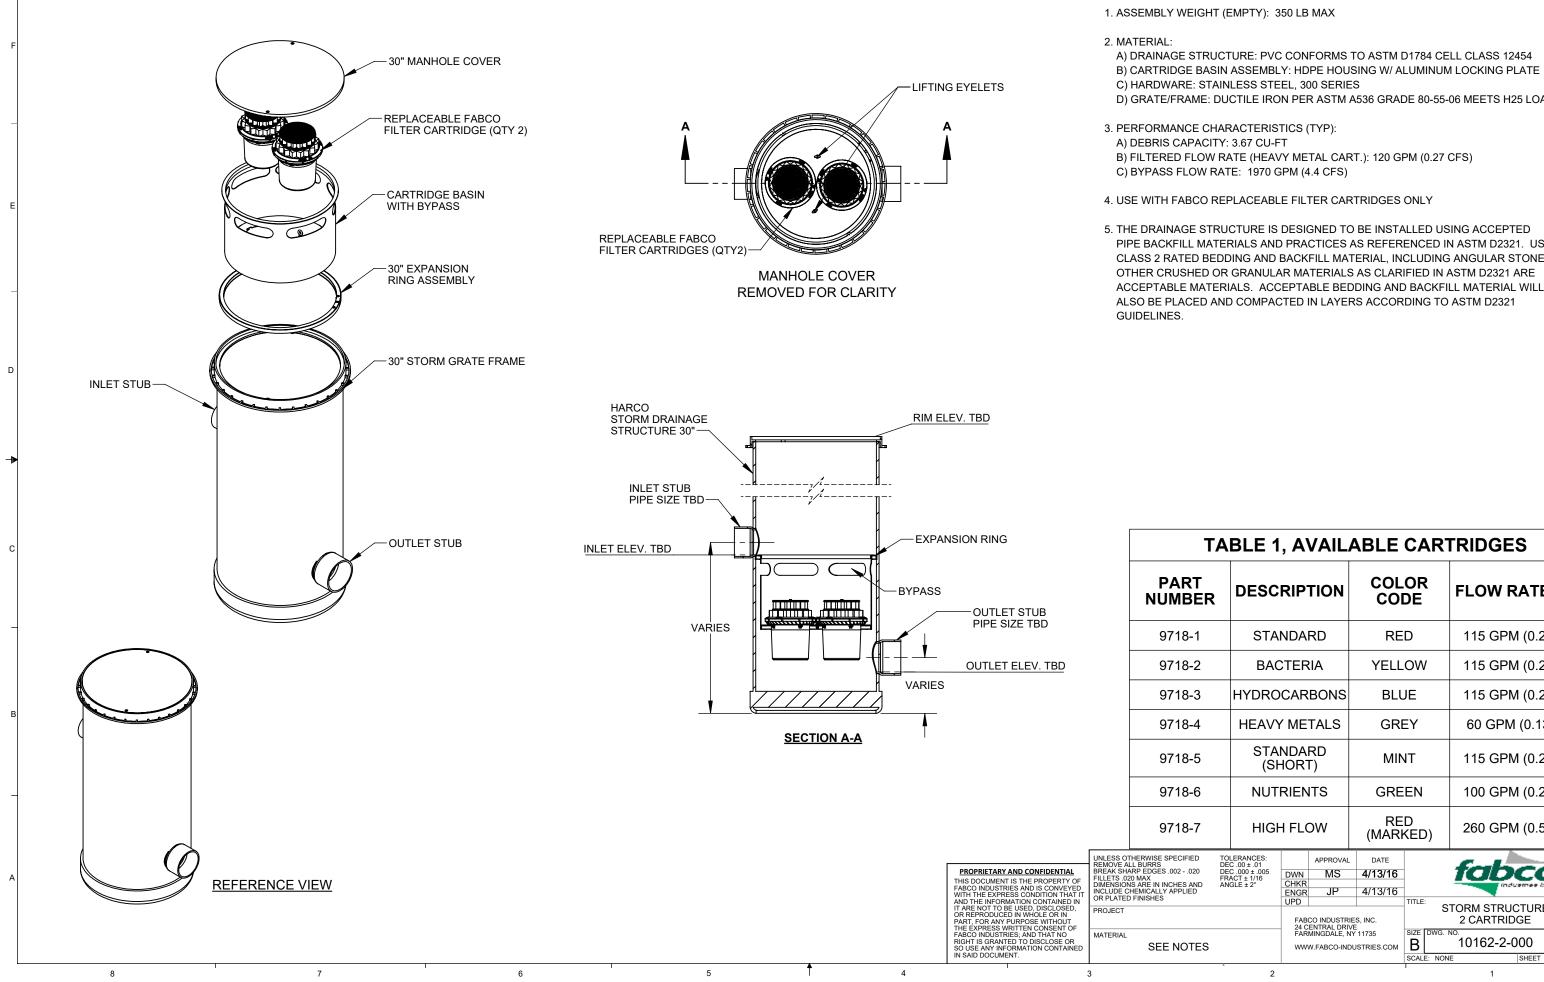

NOTES:

A) DRAINAGE STRUCTURE: PVC CONFORMS TO ASTM D1784 CELL CLASS 12454

D) GRATE/FRAME: DUCTILE IRON PER ASTM A536 GRADE 80-55-06 MEETS H25 LOADING

PIPE BACKFILL MATERIALS AND PRACTICES AS REFERENCED IN ASTM D2321. USE OF CLASS 2 RATED BEDDING AND BACKFILL MATERIAL, INCLUDING ANGULAR STONE AND OTHER CRUSHED OR GRANULAR MATERIALS AS CLARIFIED IN ASTM D2321 ARE ACCEPTABLE MATERIALS. ACCEPTABLE BEDDING AND BACKFILL MATERIAL WILL ALSO BE PLACED AND COMPACTED IN LAYERS ACCORDING TO ASTM D2321

| TABLE 1, AVAILABLE CARTRIDGES |                     |                 |                    |
|-------------------------------|---------------------|-----------------|--------------------|
| PART<br>NUMBER                | DESCRIPTION         | COLOR<br>CODE   | FLOW RATE (TYP)    |
| 9718-1                        | STANDARD            | RED             | 115 GPM (0.26 CFS) |
| 9718-2                        | BACTERIA            | YELLOW          | 115 GPM (0.26 CFS) |
| 9718-3                        | HYDROCARBONS        | BLUE            | 115 GPM (0.26 CFS) |
| 9718-4                        | HEAVY METALS        | GREY            | 60 GPM (0.13 CFS)  |
| 9718-5                        | STANDARD<br>(SHORT) | MINT            | 115 GPM (0.26 CFS) |
| 9718-6                        | NUTRIENTS           | GREEN           | 100 GPM (0.22 CFS) |
| 9718-7                        | HIGH FLOW           | RED<br>(MARKED) | 260 GPM (0.58 CFS) |

fabco

STORM STRUCTURE 2 CARTRIDGE 10162-2-000