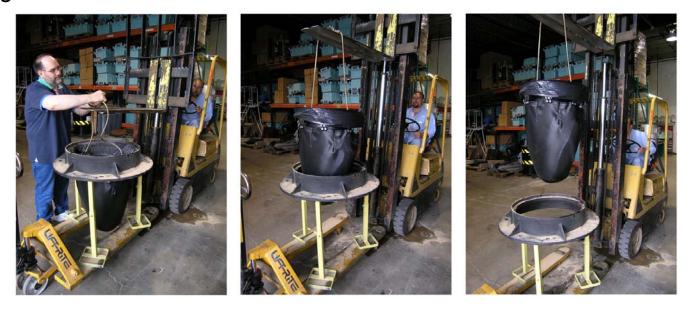

# Easy Clean-Out

The 24"D x 30L StormSok can hold nearly 400 lbs of sediment and debris. 4 HD lifting tabs are provided to speed clean-outs and bag changes

- 1. Effective holds nearly 400 lbs of trash, debris and sediments
- 2. Simple installation Pre-sized mounting flange requires no modification or adjustments
- 3. Easy maintenance 4 lifting tabs provided for easy clean out. User replaceable bag!
- 4. Cost effective StormSok's are designed to be affordable allowing mass implementation without breaking the bank.