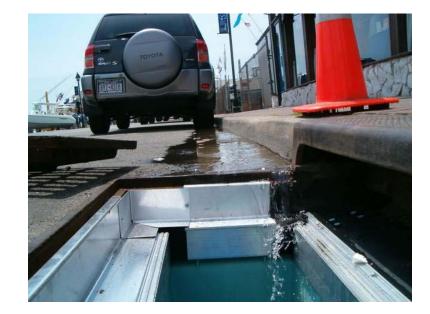

## What are Catch Basin inserts

Compact water filtering systems that are designed to be installed into existing roadside drains commonly called a catch basin

Located just below the grate, they capture and treat the water as it leaves the surrounding surfaces thereby reducing source pollution

# Simple installation

# Lift the grate – insert the pre-sized StormSok product – replace the grate It's that simple