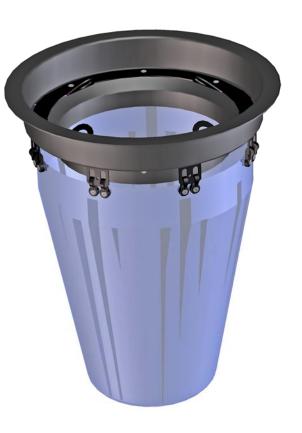

# StormSok Catch Basin Insert

The StormSok is an effective storm water filtering device designed primarily for sediment control

Features:

- 1. Heavy duty, factory-sized HDPE plastic mounting frame
- 2. A user replaceable, High flow, woven Geotextile filter bag
- 3. Covered emergency by-pass to retain captured material during extreme storm conditions
- 4. 4 lifting tabs for easy clean out

# **Available Styles**

The StormSok is designed to fit Round and Square Flat grate styles. Each StormPod is Factory sized and assembled prior to shipment

# Factory sized and Assembled

The StormSok is available in round sizes from 24" to 30" and square sizes for 24" to 26"