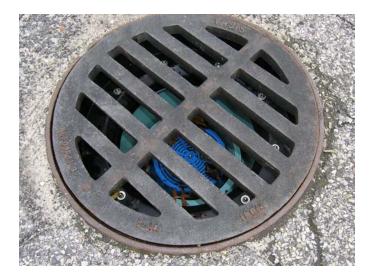

## What are Catch Basin inserts

Compact water filtering systems that are designed to be installed into existing roadside drains commonly called a catch basin

Located just below the grate, they capture and treat the water as it leaves the surrounding surfaces thereby reducing source pollution