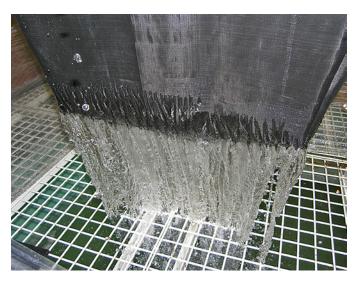

# High Flow + Large Capacity

The Geotextile bags have the ability to retain large quantities of solids while maintaining high flow rates. This results in effective treatment during all weather conditions with minimal required maintenance.

# Easy Clean-Out

The 24"D x 30L StormSok can hold nearly 400 lbs of sediment and debris. 4 HD lifting tabs are provided to speed clean-outs and bag changes

- 1. Effective holds nearly 400 lbs of trash, debris and sediments
- 2. Simple installation Pre-sized mounting flange requires no modification or adjustments
- 3. Easy maintenance 4 lifting tabs provided for easy clean out. User replaceable bag!
- 4. Cost effective StormSok's are designed to be affordable allowing mass implementation without breaking the bank.