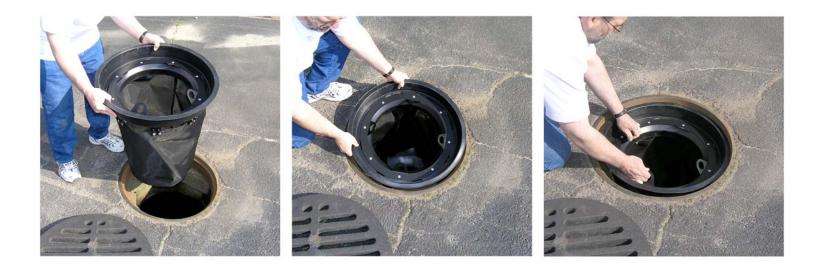

# Simple installation

# Lift the grate – insert the pre-sized StormSok product – replace the grate It's that simple