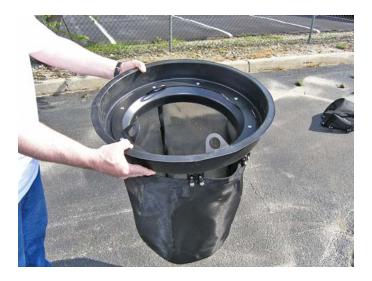

# StormSok Catch Basin Insert

The StormSok is an effective storm water filtering device designed primarily for sediment control

Features:

- 1. Heavy duty, factory-sized HDPE plastic mounting frame
- 2. A user replaceable, High flow, woven Geotextile filter bag
- 3. Covered emergency by-pass to retain captured material during extreme storm conditions
- 4. 4 lifting tabs for easy clean out