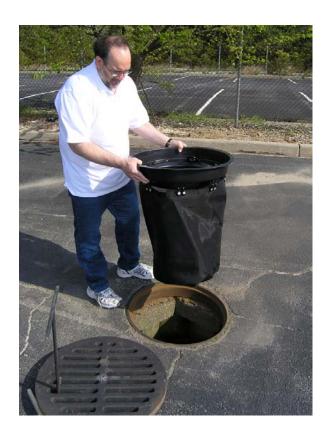

# Easy Clean-Out

The 24"D x 30L StormSok can hold nearly 400 lbs of sediment and debris. 4 HD lifting tabs are provided to speed clean-outs and bag changes

- 1. Effective holds nearly 400 lbs of trash, debris and sediments
- 2. Simple installation Pre-sized mounting flange requires no modification or adjustments
- 3. Easy maintenance 4 lifting tabs provided for easy clean out. User replaceable bag!
- 4. Cost effective StormSok's are designed to be affordable allowing mass implementation without breaking the bank.