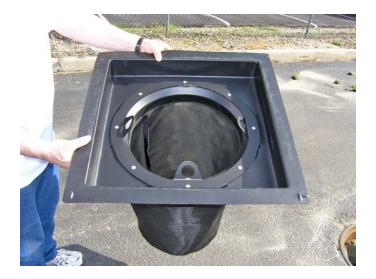

# Simple installation

# Lift the grate – insert the pre-sized StormSok product – replace the grate It's that simple