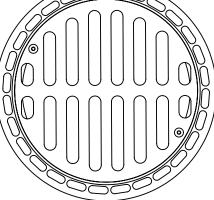

## **DESIGNED FOR USE WITH THE FOLLOWING HARCO CASTINGS**

15" HARCO STORM STRUCTURE-(PROVIDED BY OTHERS)

6

MIN

14" 12"

STORMSOK FITS DOME

<u>HARCO 15" GRATE</u>

STORMSOK FITS 2 X 2

HARCO 15" CURB INLET

7

8999

DO NOT POLLUTE DRAINS TO WATERWAYS

**SECTION A-A** 

| UNLESS OTHERWISI<br>REMOVE ALL BURRS<br>BREAK SHARP EDGE<br>FILLETS .020 MAX<br>DIMENSIONS ARE IN<br>INCLUDE CHEMICAL<br>OR PLATED FINISHE | S<br>ES .00202<br>INCHES A<br>LY APPLIEI |
|--------------------------------------------------------------------------------------------------------------------------------------------|------------------------------------------|
| PROJECT                                                                                                                                    |                                          |
| MATERIAL                                                                                                                                   | SEE N                                    |
| MODEL LINK                                                                                                                                 |                                          |