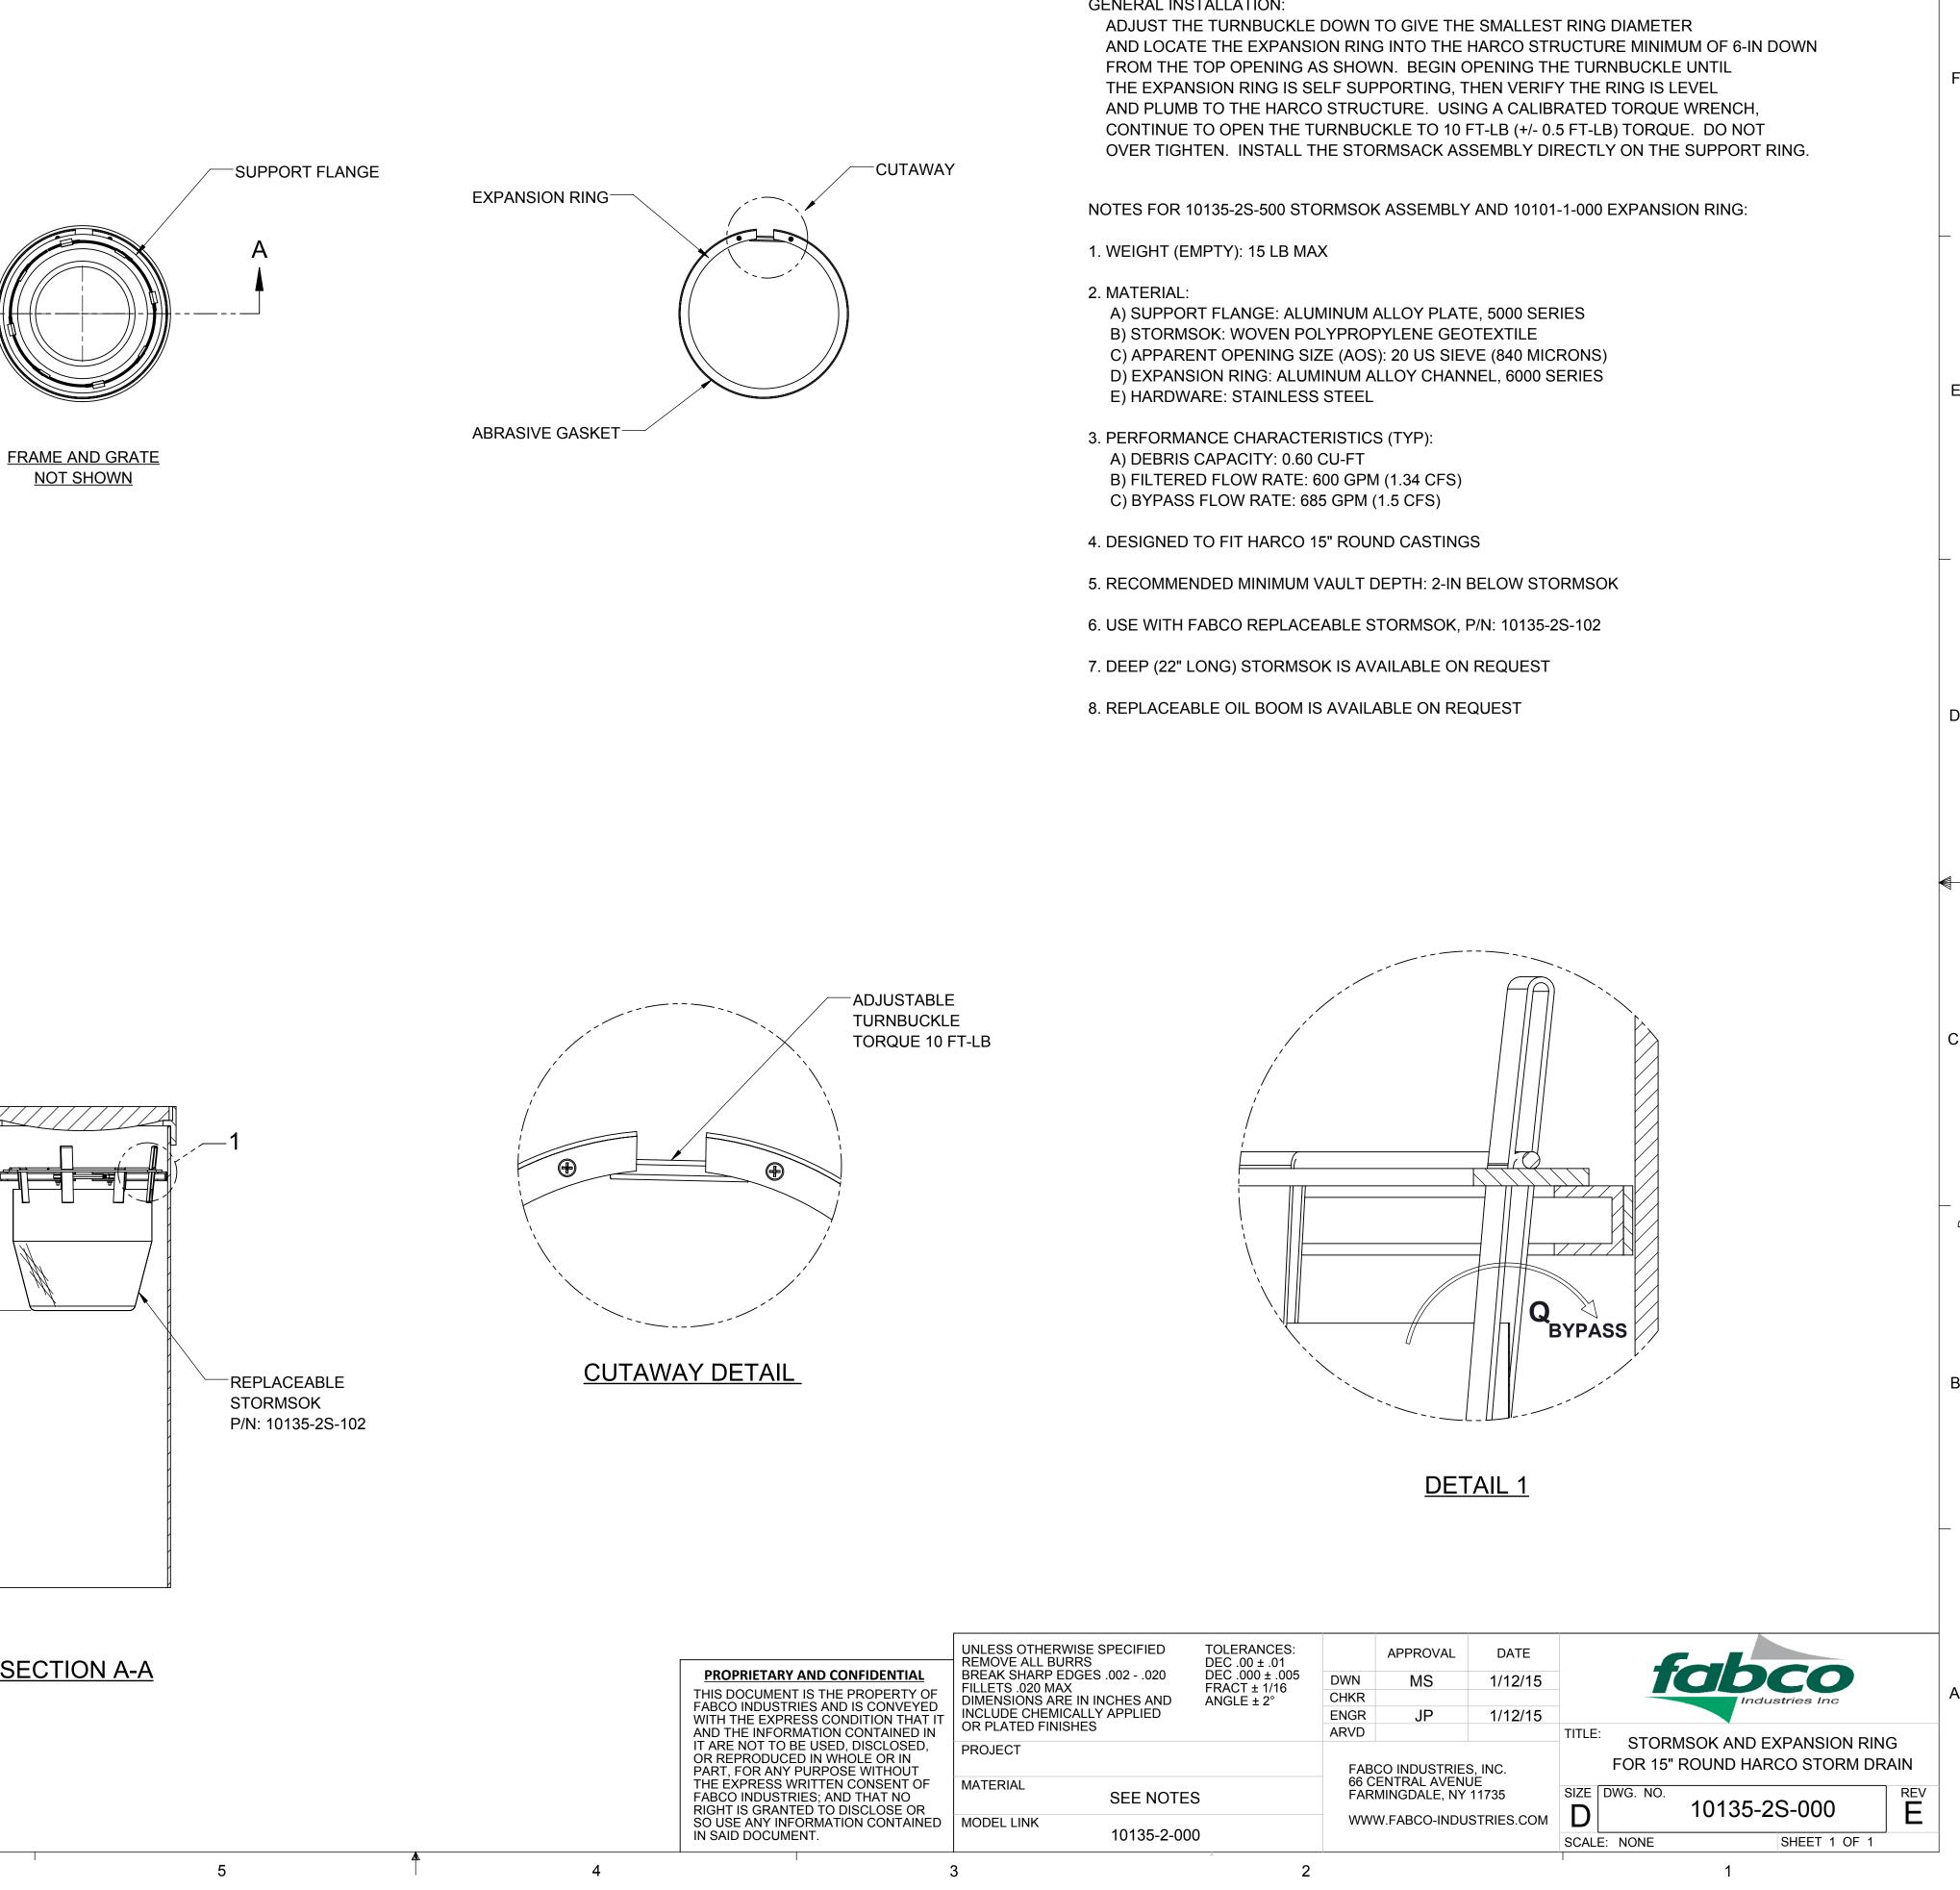

8

STORMSOK FITS SQUARE

STORMSOK FITS ROUND <u>HARCO 15" GRATE</u>

D

## **DESIGNED FOR USE WITH THE FOLLOWING HARCO CASTINGS**

15" HARCO STORM STRUCTURE-(PROVIDED BY OTHERS)

6

MIN

14" 12"

STORMSOK FITS DOME

<u>HARCO 15" GRATE</u>

STORMSOK FITS 2 X 2

HARCO 15" CURB INLET

7

8999

DO NOT POLLUTE DRAINS TO WATERWAYS

**SECTION A-A** 

| UNLESS OTHERWISI<br>REMOVE ALL BURRS<br>BREAK SHARP EDGE<br>FILLETS .020 MAX<br>DIMENSIONS ARE IN<br>INCLUDE CHEMICAL<br>OR PLATED FINISHE | S<br>ES .00202<br>INCHES A<br>LY APPLIEI |
|--------------------------------------------------------------------------------------------------------------------------------------------|------------------------------------------|
| PROJECT                                                                                                                                    |                                          |
| MATERIAL                                                                                                                                   | SEE N                                    |
| MODEL LINK                                                                                                                                 |                                          |