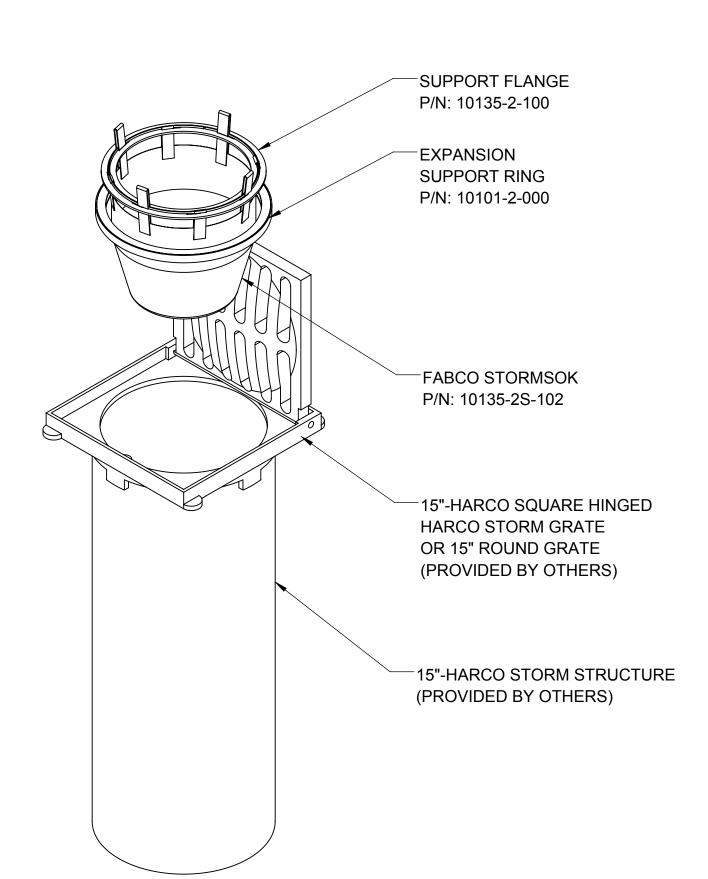

## **DESIGNED FOR USE WITH THE FOLLOWING HARCO CASTINGS**

15" HARCO STORM STRUCTURE-(PROVIDED BY OTHERS)

6

MIN

14" 12"

STORMSOK FITS DOME

<u>HARCO 15" GRATE</u>

STORMSOK FITS 2 X 2