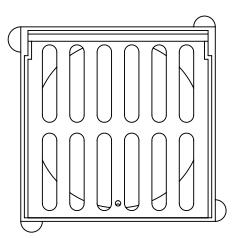

8

STORMSOK FITS SQUARE

STORMSOK FITS ROUND <u>HARCO 15" GRATE</u>

D

## **DESIGNED FOR USE WITH THE FOLLOWING HARCO CASTINGS**

15" HARCO STORM STRUCTURE-(PROVIDED BY OTHERS)

6

MIN

14" 12"

STORMSOK FITS DOME

<u>HARCO 15" GRATE</u>

STORMSOK FITS 2 X 2