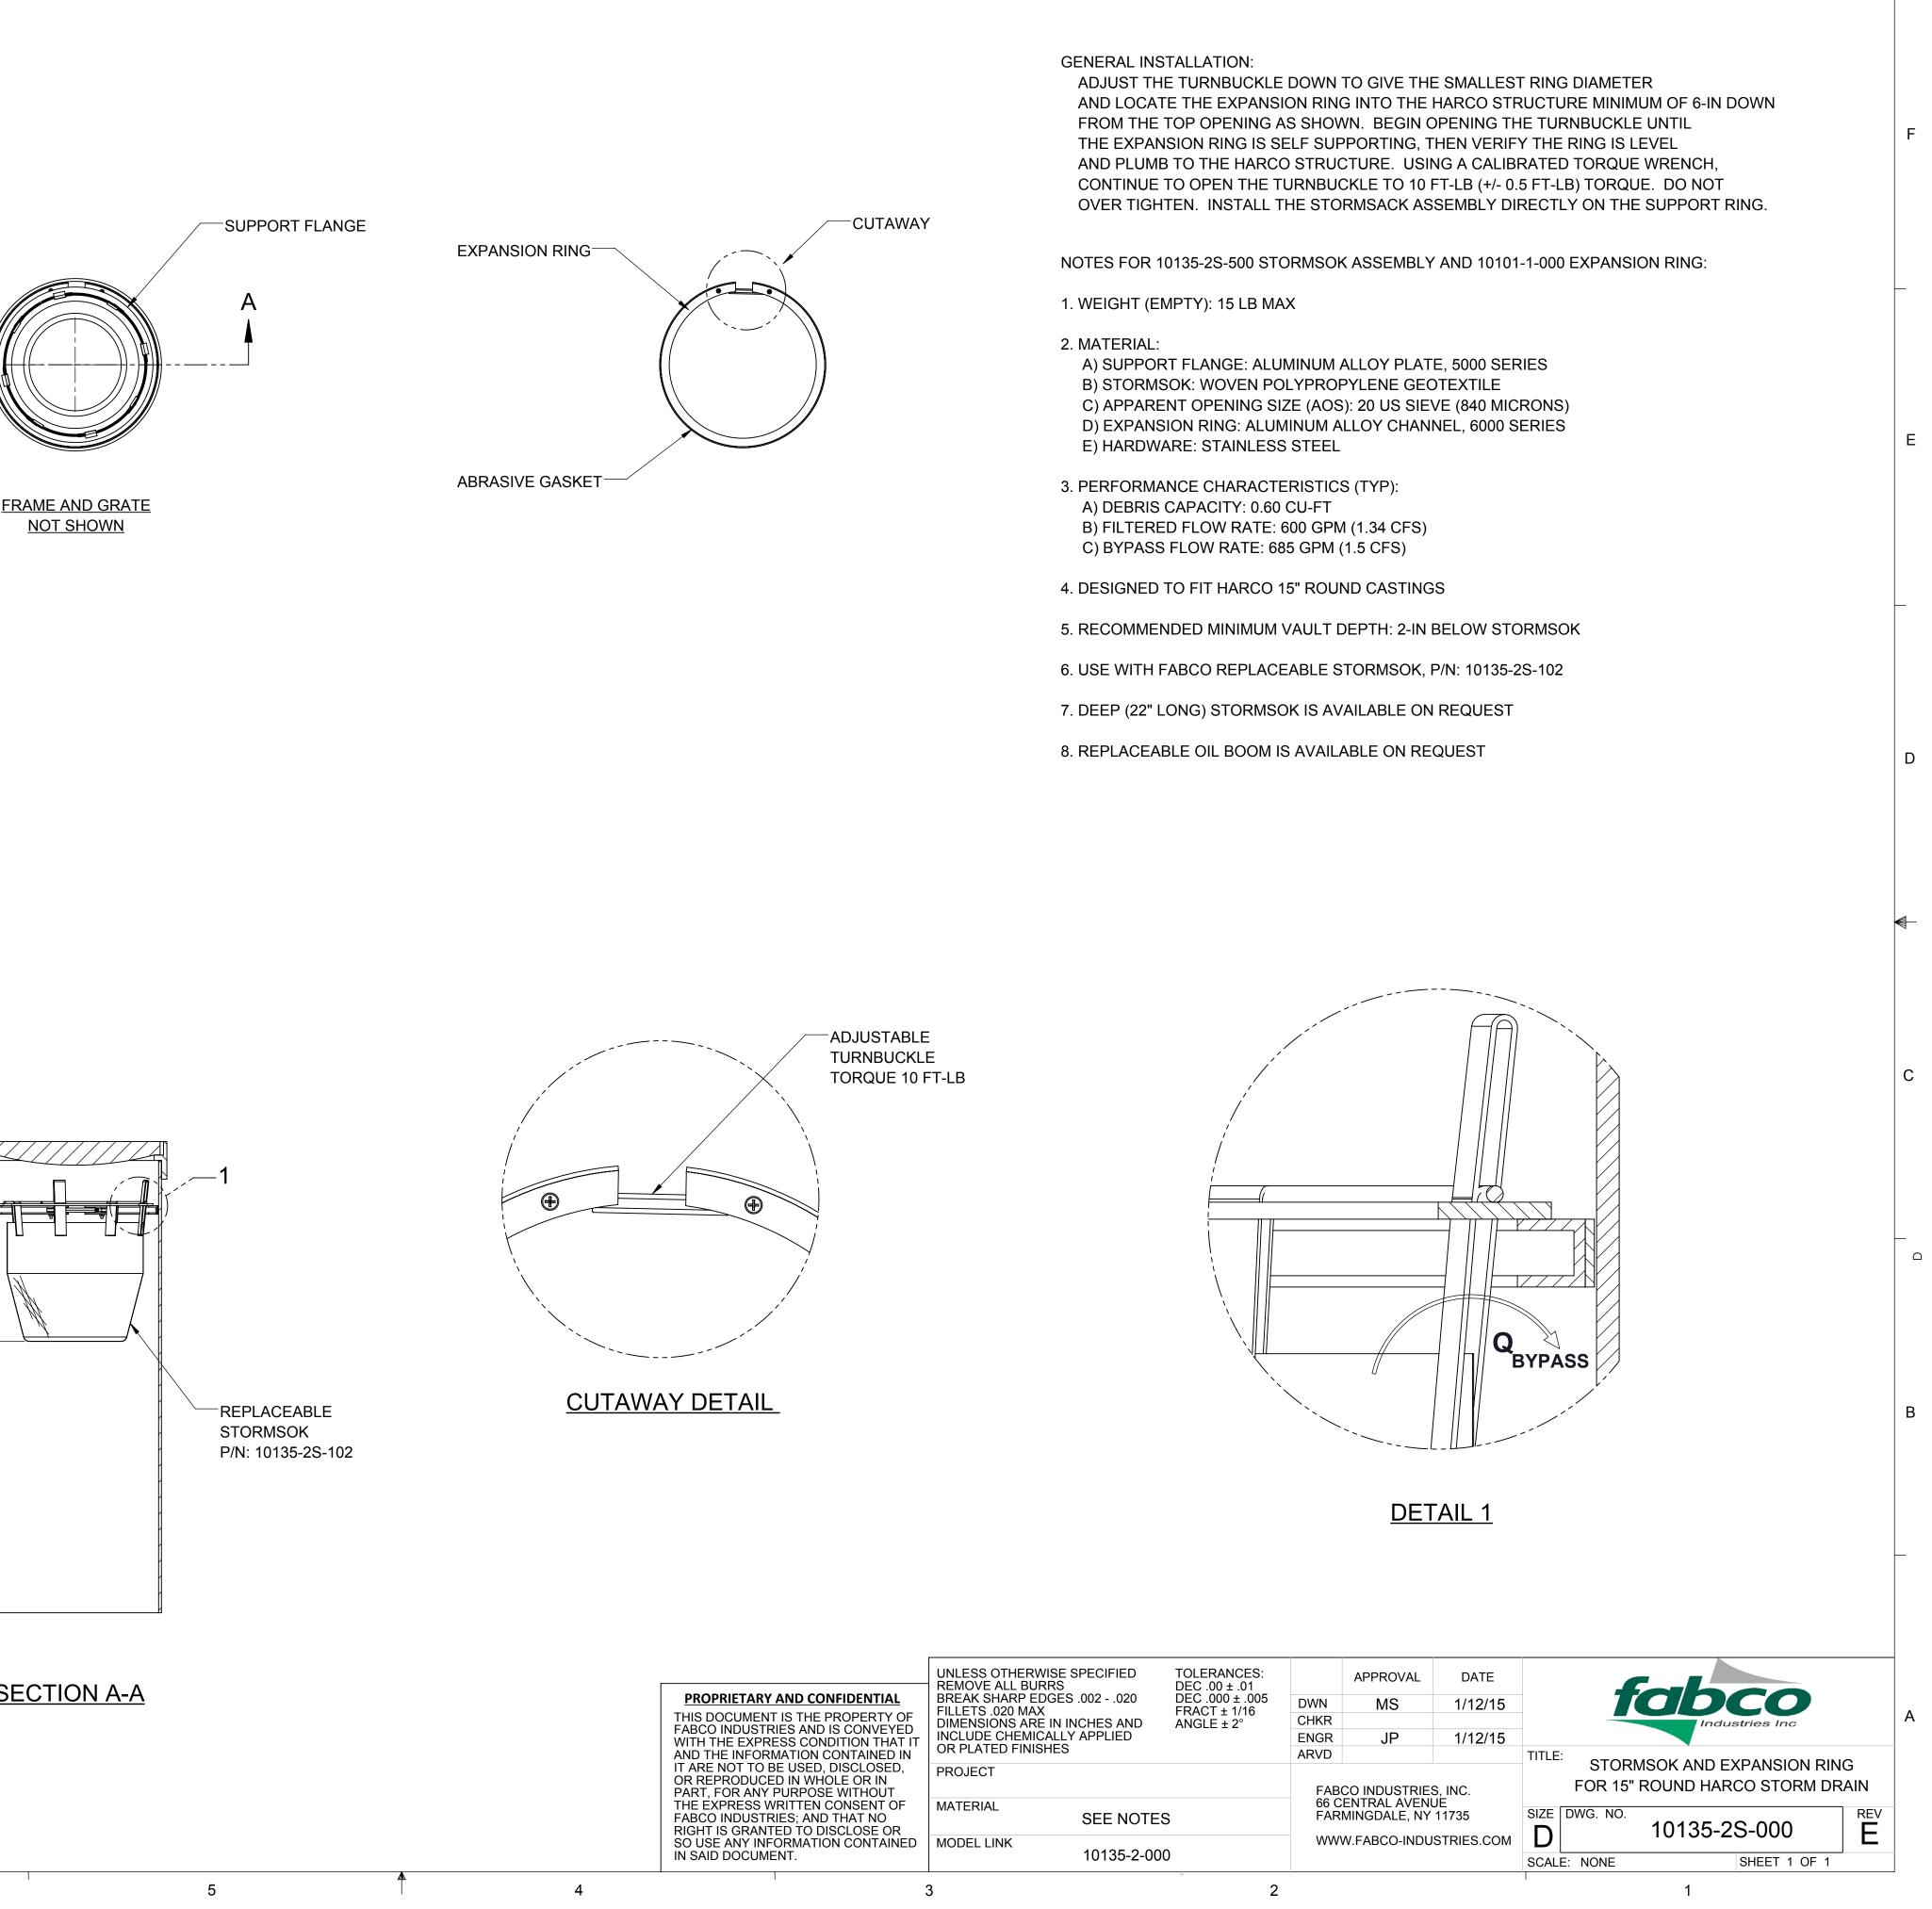

8

STORMSOK FITS SQUARE

STORMSOK FITS ROUND <u>HARCO 15" GRATE</u>

D

## **DESIGNED FOR USE WITH THE FOLLOWING HARCO CASTINGS**

15" HARCO STORM STRUCTURE-(PROVIDED BY OTHERS)

6

MIN

14" 12"

STORMSOK FITS DOME

<u>HARCO 15" GRATE</u>

STORMSOK FITS 2 X 2

HARCO 15" CURB INLET

7

8999

DO NOT POLLUTE DRAINS TO WATERWAYS

**SECTION A-A** 

| UNLESS OTHERWISI<br>REMOVE ALL BURRS<br>BREAK SHARP EDGE<br>FILLETS .020 MAX<br>DIMENSIONS ARE IN<br>INCLUDE CHEMICAL<br>OR PLATED FINISHE | S<br>ES .00202<br>INCHES A<br>LY APPLIEI |
|--------------------------------------------------------------------------------------------------------------------------------------------|------------------------------------------|
| PROJECT                                                                                                                                    |                                          |
| MATERIAL                                                                                                                                   | SEE N                                    |
| MODEL LINK                                                                                                                                 |                                          |